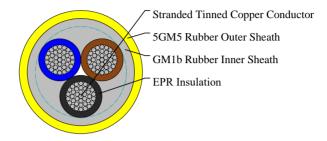

#### **CABLE CONSTRUCTION**

Conductors: Flexible stranded tinned copper conductor, class 5 according to DIN VDE 0295.

Insulation: Heat resistant EPR. Inner Sheath: Rubber type GM1b.

Outer Sheath: Chlorinated rubber type 5GM5, abrasion and tear resistant, oil resistant and flame retardant.